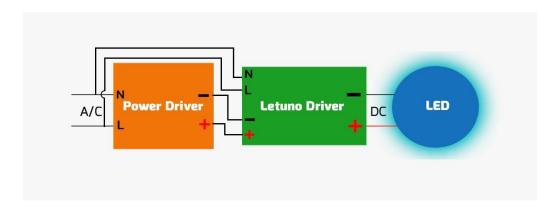

LETUNO VLC DRIVER V1.1
INSALLATION MANUAL

Through this document we are going to explain the wiring scheme for connecting Letuno Driver with LED circuitry. As shown in the below figure, Letuno must be connected between the LED power driver and the LED lamp, so that the output from the power driver is connected to the input of Letuno driver and the output of Letuno driver is connected to the LED lamp, also you will need to wire in A/C line to Letuno driver.