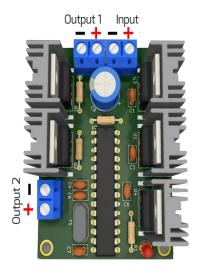

Since the design can power up two lamps in the same circuit, as shown in the below figure the input and the output blocks are specified with the polarity of each side